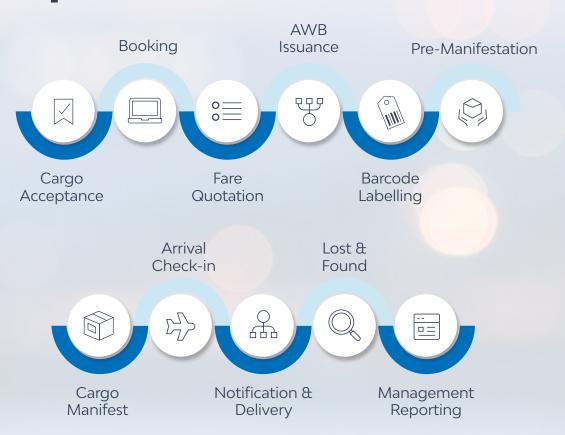

## **Overview**

Crane DOM (Domestic Cargo Services) is a modern turn-key Cargo Service System, that allows airlines and cargo handling companies to cover all aspects of domestic cargo operations. A cutting-edge technology platform is based on a modular architecture, which provides Airwaybill creation and issuance, cargo rate management, barcode labelling and processing, flight assignment, premanifest and cargo manifestation, split shipment, offload shipment, cargo arrival check-in, arrival notification and delivery, cargo tracking, and management reporting. Crane DOM is available as Software-as-a-Service (SaaS) model with an application hosted by Hitit.

# **Key Features**

Crane DOM offers a variety of features depending on your business model and infrastructure. Among the features of Crane CGO are:

- · Full reservation and booking functions
- Domestic cargo rate tables
- · Full domestic AWB capture and issuance
- Auto calculation of storage and handling charges
- · Entire domestic cargo handling capability
- · Part-shipment, split-shipment and unite shipment functions
- RFID and barcoding support for handling operations
- · Notification of shipper and consignee for each step of transportation
- NOTOC process
- Management reporting
- · Full processing of all cargo-related documents
- Interface to DCS and Weight&Balance systems
- · Easy to learn and easy to use